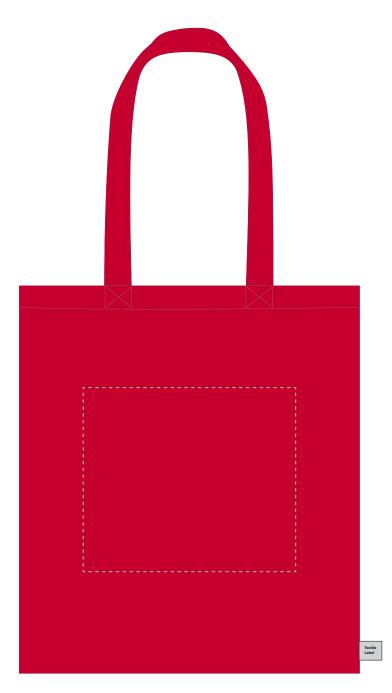

Your Ref: Quantity: Product Code: QB2560 Our Ref: **Product Colour: RED** Version: 1

**PRINTING CONCERNS:** 

We stock this item in the following colours

## **PANTONE REFERENCE(S)**

🚱 Full colour printing

ARTWORK SCALE 25%

Product Image for visualisation - colours may vary

The dashed line is to demonstrate print area and will not appear on your printed item

| ARTWORK SCALE 100%  Max print area: 225mm x 195mm |  |
|---------------------------------------------------|--|
| ,                                                 |  |
|                                                   |  |
|                                                   |  |
|                                                   |  |
|                                                   |  |
|                                                   |  |
|                                                   |  |
|                                                   |  |
|                                                   |  |
|                                                   |  |
|                                                   |  |
|                                                   |  |
|                                                   |  |
|                                                   |  |
|                                                   |  |
|                                                   |  |
|                                                   |  |
|                                                   |  |
|                                                   |  |
|                                                   |  |
|                                                   |  |
|                                                   |  |
|                                                   |  |
|                                                   |  |
|                                                   |  |